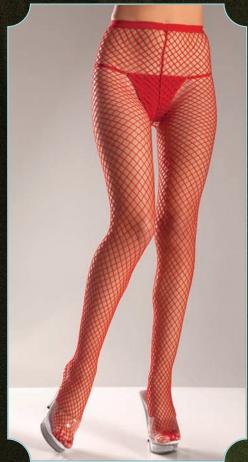

BW502
Fence net pantyhose. Black, Hot Pink. White, Red. O/S

BW503 Opaque thigh hi's. Black, Red, White. O/S

BW 504 Nylon yellow/black thigh hi's. Yellow/Black O/S

BW505 Wide net thigh hi's. Black, Hot Pink, White, Red. O/S