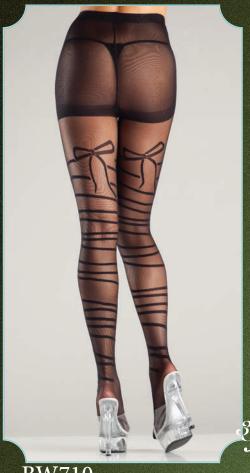

BW717 Heart pattern tights. Nude/Black. O/S

BW718 Sheer block stripe footless tights. Nude/Black. O/S

BW719
Bondage pattern tights / diagonal pattern.
Nude/Black. O/S

BW720 Sheer lace-top cuban heel thigh highs with contrast red backseam and bows. Black/Red. O/S