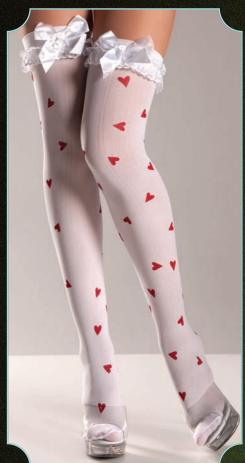

BW510 Lace top thigh hi's. Black, White, Red. O/S. Queen comes in Black only.

BW511 Heart pattern thigh hi. As shown. O/S

BW512 Knee hi referee socks. As shown. O/S

BW514
Black/White diamond patterned pantyhose. As shown.
O/S