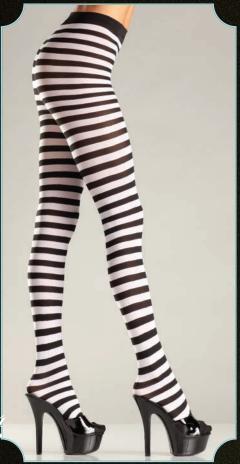

BW515 Spiderweb pantyhose. Black. O/S. Queen

BW516
Black skull and crossbones pantyhose.
As shown.
O/S

BW517 Striped tights. Blk/Neon Pink, Blk/Purp, Blk/Red, Blk/White, Blk/Yellow, White/Red. O/S

BW517 Striped tights. Blk/Neon Pink, Blk/Purp, Blk/Red, Blk/White, Blk/Yellow, White/Red. O/S