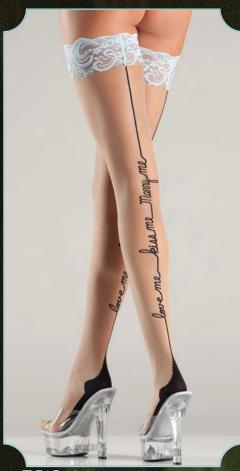

BW708 Sheer mock suspender pantyhose. Grey/Black. O/S

BW709 Sheer thigh hi's with light blue lace top and *love-me-kiss-me-marry-me* backseam. Nude/Blue. O/S

BW710 Mock wraparound sheer tights. Black. O/S