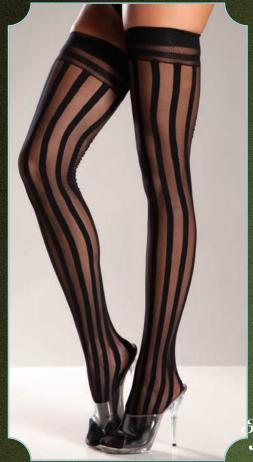

BW578
Wide net thigh hi's with cross on bow.
As shown.
O/S

BW579 Spandex fencenet thigh hi's with sheer underlining. As shown. O/S

BW582 Vertical striped thigh hi's. As shown. O/S

BW583
Nylon fancy fishnet pantyhose.
Black.
O/S, Queen