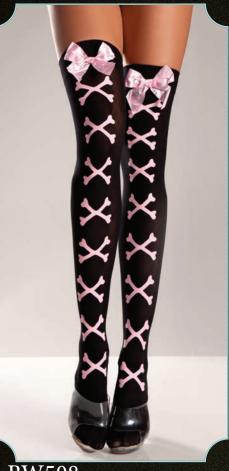

BW506 Striped thigh hi's with strawberry and bow design. As shown. O/S

BW507
Playing card thigh hi's.
As shown.
O/S

BW508
Pink cross bones thigh hi's.
Color as shown.
O/S

BW509
Fishnet thigh hi with bow.
Black, White.
O/S