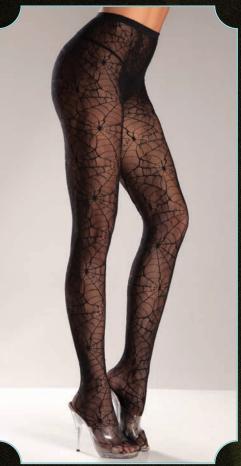

BW515 Spiderweb pantyhose. Black. O/S. Queen

BW516
Black skull and crossbones pantyhose.
As shown.
O/S

BW517 Striped tights. Blk/Neon Pink, Blk/Purp, Blk/Red, Blk/White, Blk/Yellow, White/Red. O/S

BW517 Striped tights. Blk/Neon Pink, Blk/Purp, Blk/Red, Blk/White, Blk/Yellow, White/Red. O/S