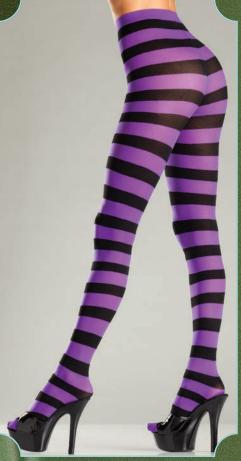

BW515 Spiderweb pantyhose. Black. O/S. Queen

BW516
Black skull and crossbones pantyhose.
As shown.
O/S

BW517 Striped tights. Blk/Neon Pink, Blk/Purp, Blk/Red, Blk/White, Blk/Yellow, White/Red. O/S

BW517 Striped tights. Blk/Neon Pink, Blk/Purp, Blk/Red, Blk/White, Blk/Yellow, White/Red. O/S

BW517 Striped tights. Blk/Neon Pink, Blk/Purp, Blk/Red, Blk/White, Blk/Yellow, White/Red. O/S

BW517 Striped tights. Blk/Neon Pink, Blk/Purp, Blk/Red, Blk/White, Blk/Yellow, White/Red. O/S

BW517 Striped tights. Blk/Neon Pink, Blk/Purp, Blk/Red, Blk/White, Blk/Yellow, White/Red. O/S

BW517 Striped tights. Blk/Neon Pink, Blk/Purp, Blk/Red, Blk/White, Blk/Yellow, White/Red. O/S

BW519
Opaque thigh hi's with bow.
Black, White. O/S
Queen comes in Black only.

BW529 Fishnet pantyhose. Black, Nude, Red, White. O/S. Queen comes in Black only.