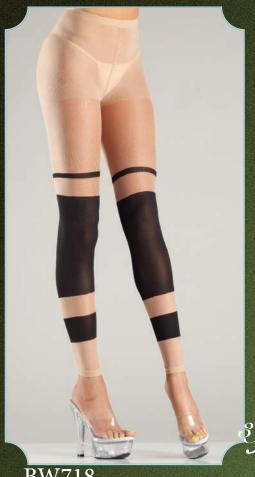

BW717 Heart pattern tights. Nude/Black. O/S

BW718 Sheer block stripe footless tights. Nude/Black. O/S

BW719
Bondage pattern tights / diagonal pattern.
Nude/Black. O/S

BW720 Sheer lace-top cuban heel thigh highs with contrast red backseam and bows. Black/Red. O/S