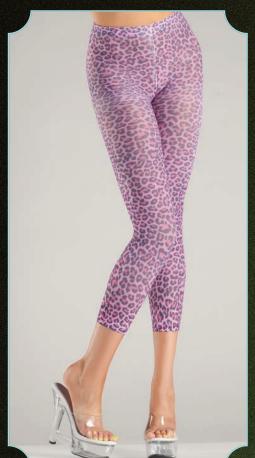

BW615 Nylon leopard tights. As shown. O/S

BW616 Rainbow lycra thigh hi's with lace top. As shown. O/S

BW617 Spandex fencenet with lace top thigh hi's. Black, Hot Pink, White, Red. O/S. Queen comes in Black only.