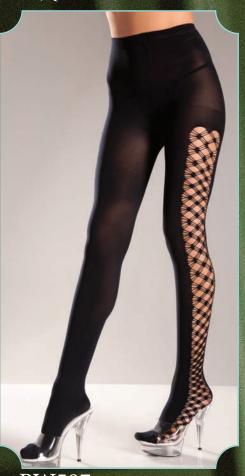

BW 585
Designed chevron pattern lycra lace pantyhose. Black
O/S, Queen

BW 586
Polka dot sheer nylon pantyhose.
Black.
O/S, Queen

BW587
Opaque spandex pantyhose with multi fencenet on sides. Black.
O/S, Queen