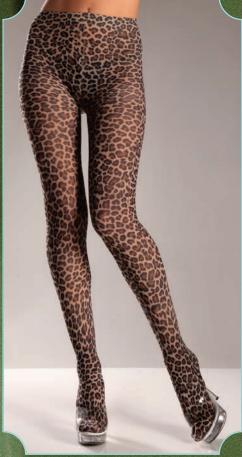

BW615 Nylon leopard tights. As shown. O/S

BW616 Rainbow lycra thigh hi's with lace top. As shown. O/S

BW617 Spandex fencenet with lace top thigh hi's. Black, Hot Pink, White, Red. O/S. Queen comes in Black only.