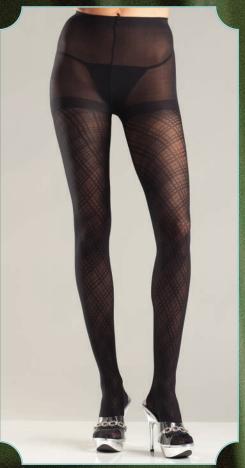

BW677 Opaque zebra-print pantyhose. As shown. O/S

BW678
Opaque vertical stripe tights.
Black/White
O/S

BW679 Wide stripe opaque tights. Blk./White, Blk./Orange, Blk./Pink, Blk./Purple. O/S

BW679
Wide stripe opaque tights.
Blk./White, Blk./Orange, Blk./Pink,
Blk./Purple. O/S