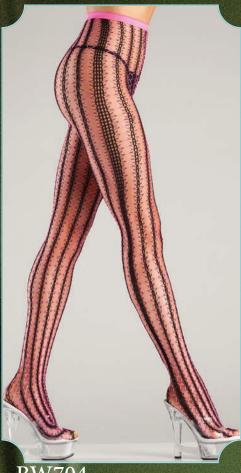

BW704 Contrast color vertical stripe net tights. As shown. O/S

BW705
Fence net tights with lace boyshorts top. Black. O/S, Queen

BW706 Sheer tights with mock lace-up backseam. Nude/Black O/S

BW707
Sheer tights with mock bow suspender and backseam. Nude/Black
O/S