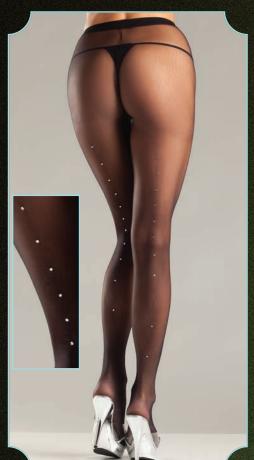

BW636 Spandex shredded back opaque footless tights. Black. O/S

BW637 Sheer pantyhose with rhinestone back seam. Black. O/S, Queen

BW638
Sheer lace top stocking with woven bows and floral pattern. Black, White.
O/S