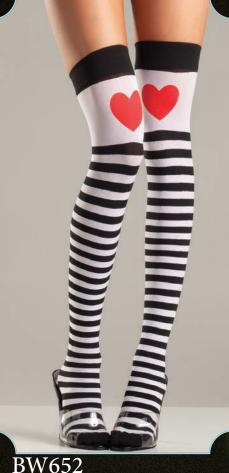

BW651 Striped nylon stirrup knee hi's. As shown. O/S

BW652 Striped thigh hi with red hearts. As shown. O/S

BW655 Sheer thigh hi with garter lace ruffle top. Black, White. O/S, Queen

BW653
Nylon anklet with ruffle top and satin bow. As shown.
O/S