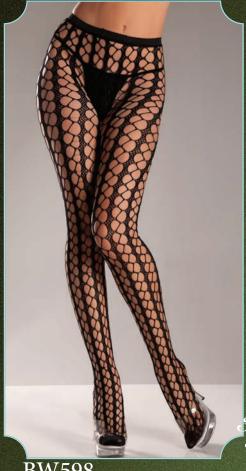

BW598 Nylon seamless warning net pantyhose. As shown. O/S, Queen

BW599
Sheer lace top nylon thigh hi with back seam. Black, Nude, Red, White. O/S. Queen comes in Black only.

BW600 Rainbow knee hi's with rainbow toes. As shown. O/S