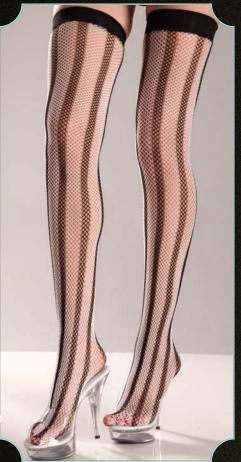

BW578
Wide net thigh hi's with cross on bow.
As shown.
O/S

BW579 Spandex fencenet thigh hi's with sheer underlining. As shown. O/S

BW582 Vertical striped thigh hi's. As shown. O/S

BW583
Nylon fancy fishnet pantyhose.
Black.
O/S, Queen