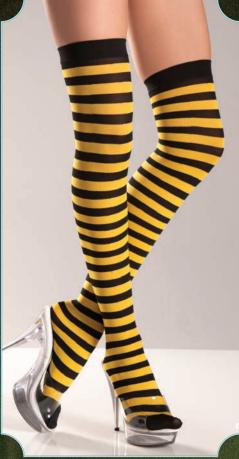

BW502
Fence net pantyhose. Black, Hot Pink. White, Red. O/S

BW503 Opaque thigh hi's. Black, Red, White. O/S

BW 504 Nylon yellow/black thigh hi's. Yellow/Black O/S

BW505 Wide net thigh hi's. Black, Hot Pink, White, Red. O/S