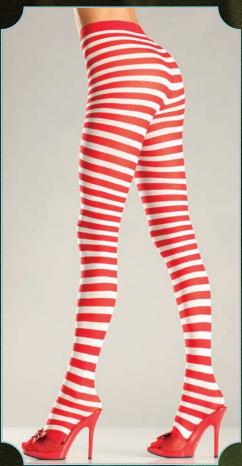

BW515 Spiderweb pantyhose. Black. O/S. Queen

BW516
Black skull and crossbones pantyhose.
As shown.
O/S

BW517 Striped tights. Blk/Neon Pink, Blk/Purp, Blk/Red, Blk/White, Blk/Yellow, White/Red. O/S

BW517 Striped tights. Blk/Neon Pink, Blk/Purp, Blk/Red, Blk/White, Blk/Yellow, White/Red. O/S