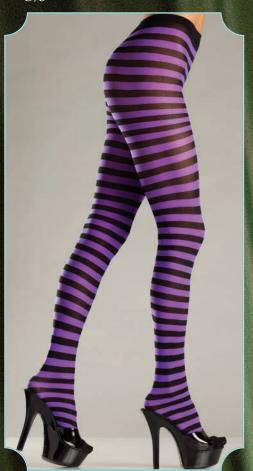

BW515 Spiderweb pantyhose. Black. O/S. Queen

BW516
Black skull and crossbones pantyhose.
As shown.
O/S

BW517 Striped tights. Blk/Neon Pink, Blk/Purp, Blk/Red, Blk/White, Blk/Yellow, White/Red. O/S

BW517 Striped tights. Blk/Neon Pink, Blk/Purp, Blk/Red, Blk/White, Blk/Yellow, White/Red. O/S