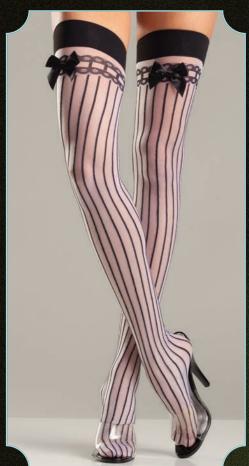

BW643
Spandex sheer stockings with stripes and satin bows. As shown.
O/S

BW644
Anchors Away striped thigh hi's.
As shown. O/S

BW645
Athletic ribbed thigh hi's with three stripe top. As shown.
O/S

BW646
Bubble gum argyle tights. As shown.
O/S, Queen