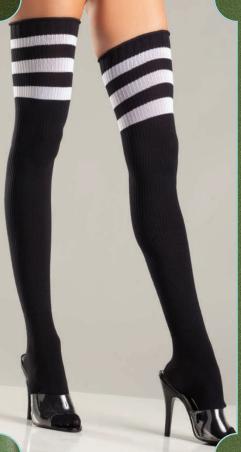

BW643
Spandex sheer stockings with stripes and satin bows. As shown.
O/S

BW644
Anchors Away striped thigh hi's.
As shown. O/S

BW645
Athletic ribbed thigh hi's with three stripe top. As shown.
O/S

BW646
Bubble gum argyle tights. As shown.
O/S, Queen