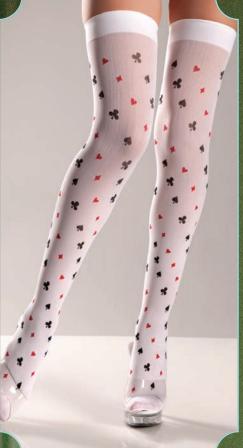

BW506 Striped thigh hi's with strawberry and bow design. As shown. O/S

BW507
Playing card thigh hi's.
As shown.
O/S

BW508
Pink cross bones thigh hi's.
Color as shown.
O/S

BW509
Fishnet thigh hi with bow.
Black, White.
O/S