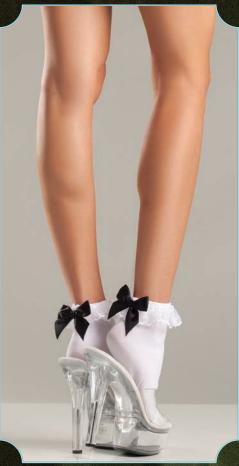

BW698 Opaque black & gold lurex knee hi. Black. O/S

BW699 Nylon cuff ankle socks. White, Black. O/S

BW701 Polka dot thigh highs. Black. O/S

BW702
Faux lace-up back cuban heel tights.
Nude/Black. O/S

BW703
Sheer pantyhose with woven stars.
Black. O/S