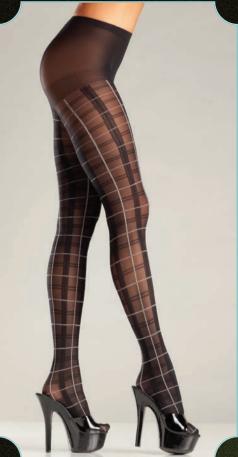

BW686
Plaid pantyhose with white accent. As shown.
O/S

BW687 Grey and black argyle tights. Grey/Black O/S, Queen

BW688
Opaque black and gold lurex tights.
Black/Gold. O/S

BW689 Vertical stripe fishnet pantyhose. Black O/S