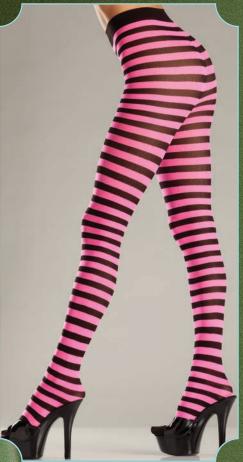

BW515 Spiderweb pantyhose. Black. O/S. Queen

BW516
Black skull and crossbones pantyhose.
As shown.
O/S

BW517 Striped tights. Blk/Neon Pink, Blk/Purp, Blk/Red, Blk/White, Blk/Yellow, White/Red. O/S

BW517 Striped tights. Blk/Neon Pink, Blk/Purp, Blk/Red, Blk/White, Blk/Yellow, White/Red. O/S