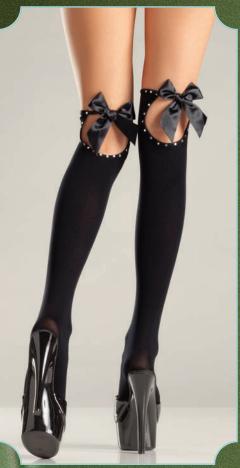

BW618
Fishnet knee hi's with lace bow trim. Black, White.
O/S

BW619
Nylon knee hi's with mixed fishnet design Black.
O/S, Queen

BW620 Opaque nylon pantyhose. Black, Green, Pink, Purple, Red, Turquoise, Orange. O/S, Queen