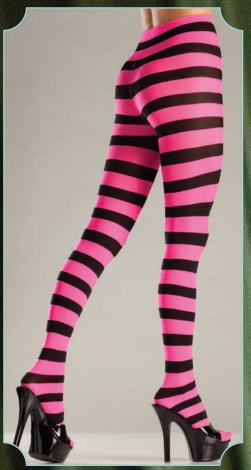

BW515 Spiderweb pantyhose. Black. O/S. Queen

BW516
Black skull and crossbones pantyhose.
As shown.
O/S

BW517 Striped tights. Blk/Neon Pink, Blk/Purp, Blk/Red, Blk/White, Blk/Yellow, White/Red. O/S

BW517 Striped tights. Blk/Neon Pink, Blk/Purp, Blk/Red, Blk/White, Blk/Yellow, White/Red. O/S

BW517 Striped tights. Blk/Neon Pink, Blk/Purp, Blk/Red, Blk/White, Blk/Yellow, White/Red. O/S

BW517 Striped tights. Blk/Neon Pink, Blk/Purp, Blk/Red, Blk/White, Blk/Yellow, White/Red. O/S

BW517 Striped tights. Blk/Neon Pink, Blk/Purp, Blk/Red, Blk/White, Blk/Yellow, White/Red. O/S

BW517 Striped tights. Blk/Neon Pink, Blk/Purp, Blk/Red, Blk/White, Blk/Yellow, White/Red. O/S

BW519
Opaque thigh hi's with bow.
Black, White. O/S
Queen comes in Black only.

BW529 Fishnet pantyhose. Black, Nude, Red, White. O/S. Queen comes in Black only.