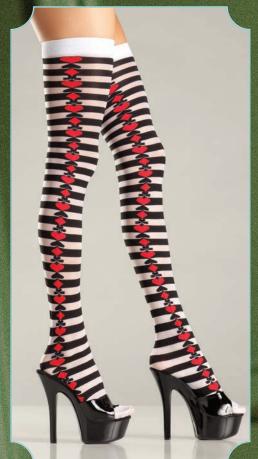

BW506 Striped thigh hi's with strawberry and bow design. As shown. O/S

BW507
Playing card thigh hi's.
As shown.
O/S

BW508
Pink cross bones thigh hi's.
Color as shown.
O/S

BW509
Fishnet thigh hi with bow.
Black, White.
O/S