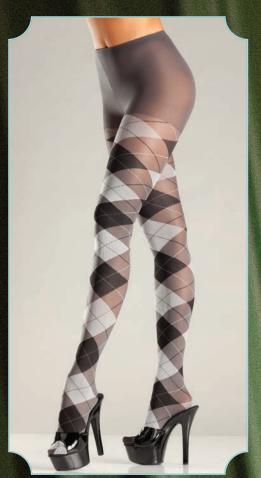

BW647
Brown/grey argyle tights. As shown.
O/S, Queen

BW648 Fuchsia/grey argyle tights. As shown. O/S, Queen

BW649 Classic argyle tights. As shown. O/S, Queen

BW650 Multi diamond design tights. Black. O/S