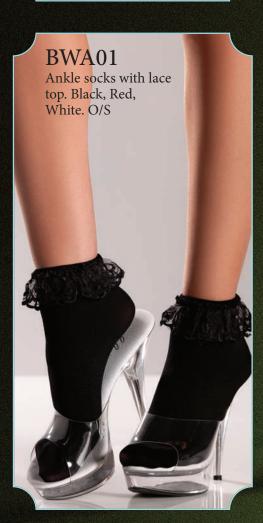

ylic thigh high leg warmer. Black,
Hot Pink, Neon Green, Turquoise,
White. O/S



BW712 Multi-stripe top thigh highs with back seam. Nude/Black. O/S



BW713
Pink leopard print footless tights.
As shown. O/S



BW714
Leopard fishnet garterbelt stockings.
As shown. O/S



BW715
Abstract pattern tights. Nude/Black. O/S





BW716
Mock balletwrap tights. Nude/Black.
O/S



BW717 Heart pattern tights. Nude/Black. O/S



BW718 Sheer block stripe footless tights. Nude/Black. O/S



BW719
Bondage pattern tights / diagonal pattern.
Nude/Black. O/S



BW720 Sheer lace-top cuban heel thigh highs with contrast red backseam and bows. Black/Red. O/S



BW721 Mock kneehigh tights with crisscross front and multi-stripe design. Nude/Black. O/S

## BWK01 Opaque knee hi. Black, Light Pink, Red, White. O/S