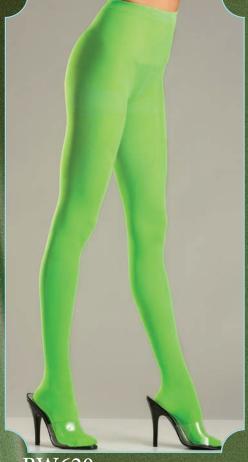

BW618
Fishnet knee hi's with lace bow trim. Black, White.
O/S

BW619
Nylon knee hi's with mixed fishnet design Black.
O/S, Queen

BW620 Opaque nylon pantyhose. Black, Green, Pink, Purple, Red, Turquoise, Orange. O/S, Queen