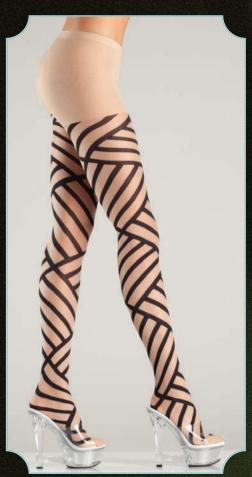

BW717 Heart pattern tights. Nude/Black. O/S

BW718 Sheer block stripe footless tights. Nude/Black. O/S

BW719
Bondage pattern tights / diagonal pattern.
Nude/Black. O/S

BW720 Sheer lace-top cuban heel thigh highs with contrast red backseam and bows. Black/Red. O/S