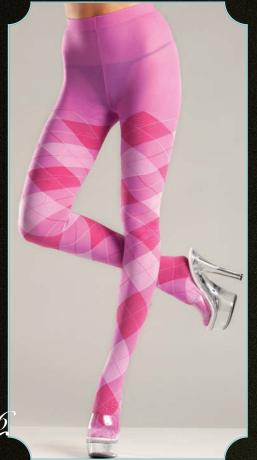

BW643
Spandex sheer stockings with stripes and satin bows. As shown.
O/S

BW644
Anchors Away striped thigh hi's.
As shown. O/S

BW645
Athletic ribbed thigh hi's with three stripe top. As shown.
O/S

BW646
Bubble gum argyle tights. As shown.
O/S, Queen