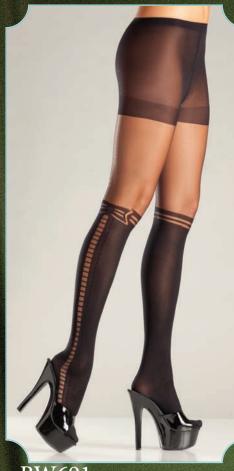

BW571
Fishnet back seam thigh hi's with satin bow. Black, White, Red.
O/S

BW573 Two-tone thigh hi's. As shown. O/S

BW575 Nylon striped thigh hi's. Black. O/S

BW577 Fishnet thigh hi's with marabou trimmed top. Black, White, Red. O/S