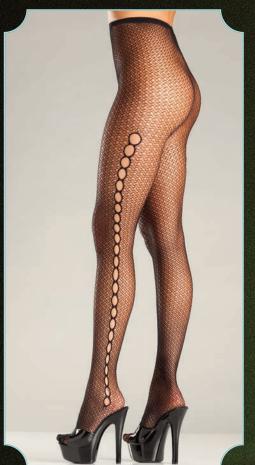

BW661 Sheer lace-top thigh hi with silicone stay ups. Black. O/S

BW662
Black cuban heel thigh hi. Black.
O/S

BW663 Crochet net thigh hi with keyhole backseam. Black O/S

BW664
Lycra triple diamond net pantyhose.
Black
O/S