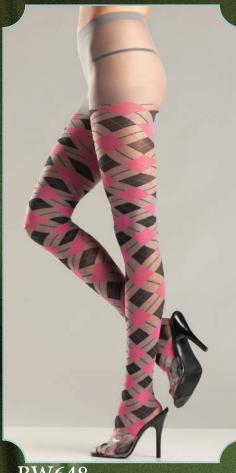

BW647
Brown/grey argyle tights. As shown.
O/S, Queen

BW648 Fuchsia/grey argyle tights. As shown. O/S, Queen

BW649 Classic argyle tights. As shown. O/S, Queen

BW650 Multi diamond design tights. Black. O/S