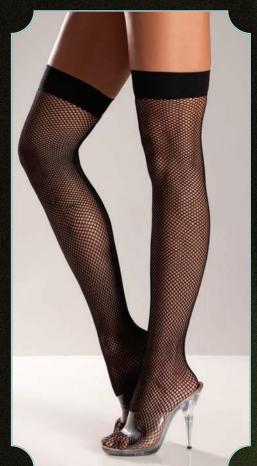

BW558
Wide net pantyhose.
Black, White, Hot Pink, Red. O/S.
Queen comes in Black only.

BW559
Fishnet thigh hi with thin scalloped top. Black, White, Red. O/S.
Queen comes in Black only.

BW 560 Fishnet thigh hi with back seam. Black, White, Red. O/S