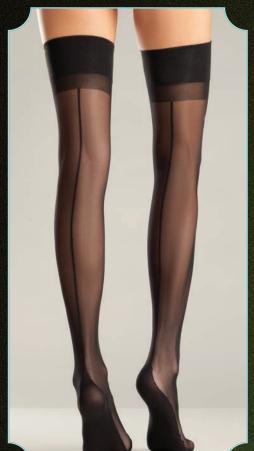

BW558
Wide net pantyhose.
Black, White, Hot Pink, Red. O/S.
Queen comes in Black only.

BW559
Fishnet thigh hi with thin scalloped top. Black, White, Red. O/S.
Queen comes in Black only.

BW 560 Fishnet thigh hi with back seam. Black, White, Red. O/S