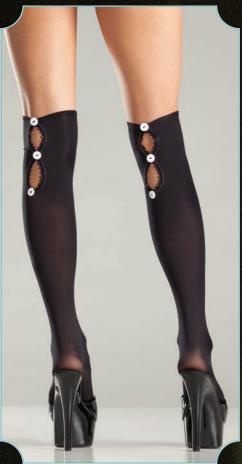

BW665
Black opaque button-up back knee hi.
Black.
O/S

BW666 Fishnet lace top thigh hi. Black. O/S

BW667
Sheer white lace-top thigh hi with red printed hearts backseam. As shown.
O/S

BW668
Opaque thigh hi with front seam and pink front lacing. Black.
O/S