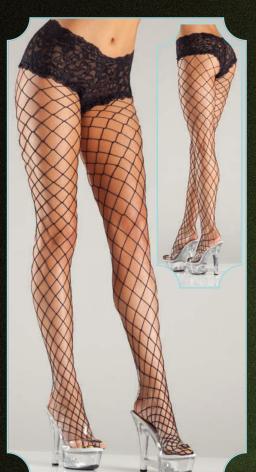

BW502
Fence net pantyhose. Black, Hot Pink. White, Red. O/S

BW503 Opaque thigh hi's. Black, Red, White. O/S

BW 504 Nylon yellow/black thigh hi's. Yellow/Black O/S

BW505 Wide net thigh hi's. Black, Hot Pink, White, Red. O/S