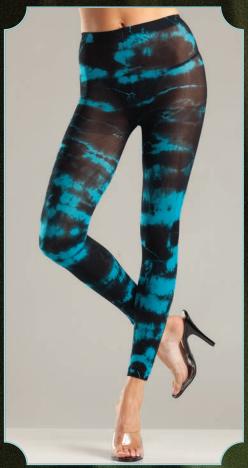

BW656 Opaque footless tights. Black. O/S, Queen

BW654 Ribbed knit stirrup leg warmers. Black. O/S

BW659
Neon pink tie dye footless tights.
As shown.
O/S

BW660 Turquoise tie dye footless tights. As shown. O/S