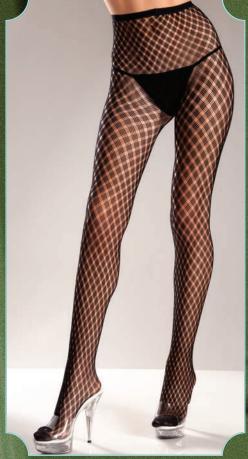

BW578
Wide net thigh hi's with cross on bow.
As shown.
O/S

BW579 Spandex fencenet thigh hi's with sheer underlining. As shown. O/S

BW582 Vertical striped thigh hi's. As shown. O/S

BW583
Nylon fancy fishnet pantyhose.
Black.
O/S, Queen