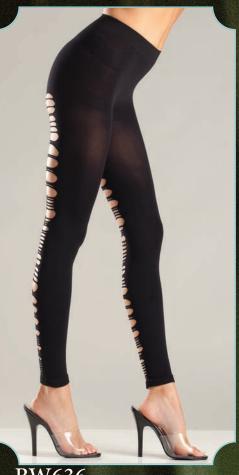

BW630 Spandex diamond net thigh hi with wide ruffle lace top and satin bow. Black. O/S

BW635 Sheer spandex flower jacquard french cut pantyhose. Black. O/S

BW636 Spandex shredded back opaque footless tights. Black. O/S

BW636 Spandex shredded back opaque footless tights. Black. O/S

BW637 Sheer pantyhose with rhinestone back seam. Black. O/S, Queen

BW638
Sheer lace top stocking with woven bows and floral pattern. Black, White.
O/S