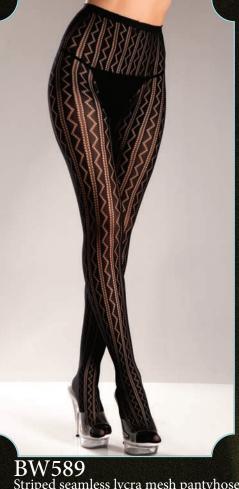

BW588
Spandex pantyhose with weave design.
Black.
O/S, Queen

BW 589 Striped seamless lycra mesh pantyhose. As shown. O/S, Queen

BW597
Wide net footless nylon tights. Black,
Hot Pink, White, Red. O/S. Queen comes in Black only.