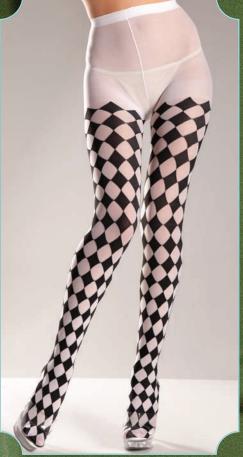

BW510 Lace top thigh hi's. Black, White, Red. O/S. Queen comes in Black only.

BW511 Heart pattern thigh hi. As shown. O/S

BW512 Knee hi referee socks. As shown. O/S

BW514
Black/White diamond patterned pantyhose. As shown.
O/S