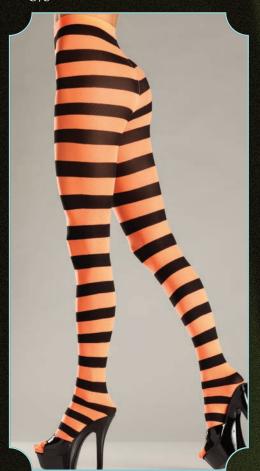

BW515 Spiderweb pantyhose. Black. O/S. Queen

BW516
Black skull and crossbones pantyhose.
As shown.
O/S

BW517 Striped tights. Blk/Neon Pink, Blk/Purp, Blk/Red, Blk/White, Blk/Yellow, White/Red. O/S

BW517 Striped tights. Blk/Neon Pink, Blk/Purp, Blk/Red, Blk/White, Blk/Yellow, White/Red. O/S

BW517 Striped tights. Blk/Neon Pink, Blk/Purp, Blk/Red, Blk/White, Blk/Yellow, White/Red. O/S

BW517 Striped tights. Blk/Neon Pink, Blk/Purp, Blk/Red, Blk/White, Blk/Yellow, White/Red. O/S

BW517 Striped tights. Blk/Neon Pink, Blk/Purp, Blk/Red, Blk/White, Blk/Yellow, White/Red. O/S

BW517 Striped tights. Blk/Neon Pink, Blk/Purp, Blk/Red, Blk/White, Blk/Yellow, White/Red. O/S

BW519
Opaque thigh hi's with bow.
Black, White. O/S
Queen comes in Black only.

BW529 Fishnet pantyhose. Black, Nude, Red, White. O/S. Queen comes in Black only.