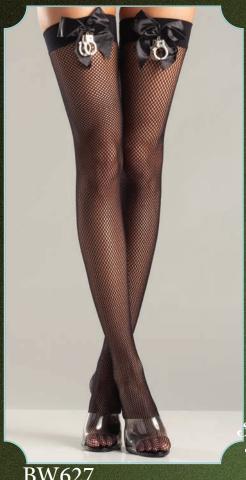

BW621 Kaleidoscope net footless tights. Black. O/S

BW624
Fishnet stockings. Black, White, Red. O/S. Queen comes in Black only.

BW626 Wide net stockings with unfinished top. Black. O/S

BW627
Fishnet thigh hi with satin bow and handcuffs. Black.
O/S