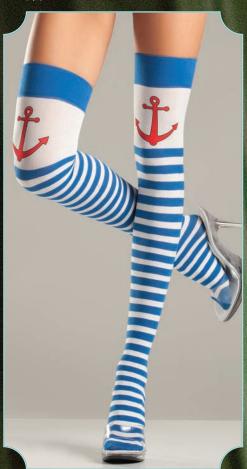

BW643
Spandex sheer stockings with stripes and satin bows. As shown.
O/S

BW644
Anchors Away striped thigh hi's.
As shown. O/S

BW645
Athletic ribbed thigh hi's with three stripe top. As shown.
O/S

BW646
Bubble gum argyle tights. As shown.
O/S, Queen