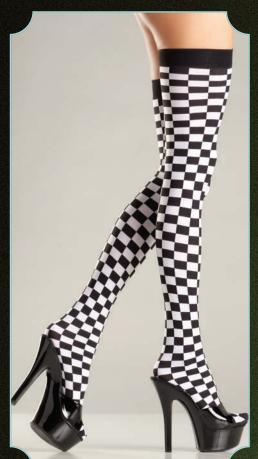

BW673
Opaque spandex stay up lace top
thigh hi with faux bow and lace back.
Black. O/S

BW674 Checkerboard thigh hi. As shown. O/S

BW675 Opaque woven vertical stripe thigh hi. As shown. O/S

BW676
Opaque striped thigh highs with suits on side. As shown.
O/S