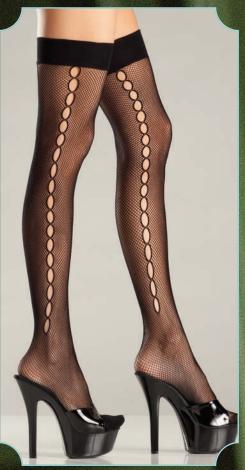

BW571
Fishnet back seam thigh hi's with satin bow. Black, White, Red.
O/S

BW573 Two-tone thigh hi's. As shown. O/S

BW575 Nylon striped thigh hi's. Black. O/S

BW577 Fishnet thigh hi's with marabou trimmed top. Black, White, Red. O/S