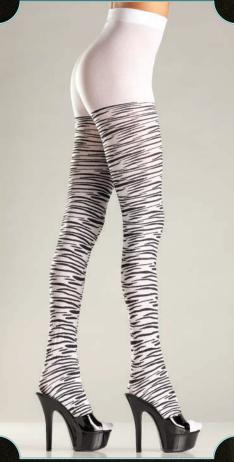

BW677 Opaque zebra-print pantyhose. As shown. O/S

BW678
Opaque vertical stripe tights.
Black/White
O/S

BW679 Wide stripe opaque tights. Blk./White, Blk./Orange, Blk./Pink, Blk./Purple. O/S

BW679
Wide stripe opaque tights.
Blk./White, Blk./Orange, Blk./Pink,
Blk./Purple. O/S