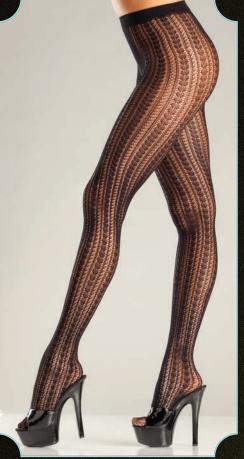

BW588
Spandex pantyhose with weave design.
Black.
O/S, Queen

BW 589 Striped seamless lycra mesh pantyhose. As shown. O/S, Queen

BW597
Wide net footless nylon tights. Black,
Hot Pink, White, Red. O/S. Queen comes in Black only.