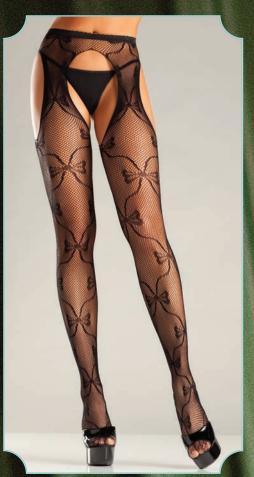

BW565 Fishnet suspender pantyhose. Black, White, Red. O/S

BW568
Opaque garterbelt stockings.
Black, Red, White, Nude.
O/S

BW569
Fence net garterbelt stockings. Black, Red.
O/S

BW570 Sheer nylon crotchless pantyhose. Black, White, Red. O/S