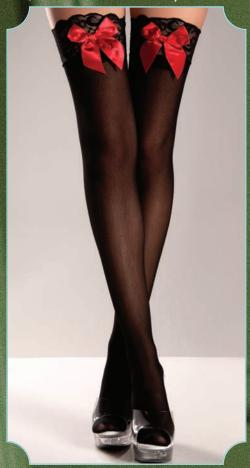

BW555 Navy sailor knee hi socks. As shown. O/S

BW556
Sheer lace-top thigh hi's with red satin bows. Black/Red, White/Red.
O/S
Queen comes in Black only.

BW557 Nylon opaque tights. Black, White, Red. O/S