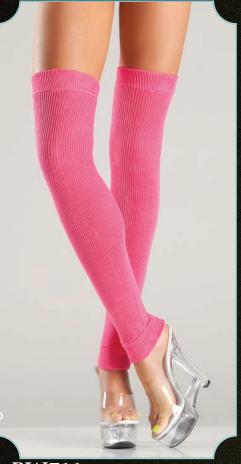

BW711
Acrylic thigh high leg warmer. Black,
Hot Pink, Neon Green, Turquoise, White.
O/S

BW711
Acrylic thigh high leg warmer. Black,
Hot Pink, Neon Green, Turquoise, White.
O/S

BW711 Acrylic thigh high leg warmer. Black, Hot Pink, Neon Green, Turquoise, White. O/S

BW711 Acrylic thigh high leg warmer. Black, Hot Pink, Neon Green, Turquoise, White. O/S

BW711
Acrylic thigh high leg warmer. Black,
Hot Pink, Neon Green, Turquoise,
White. O/S

BW712 Multi-stripe top thigh highs with back seam. Nude/Black. O/S