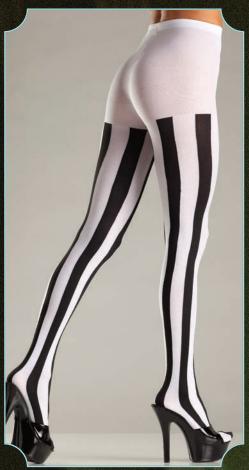

BW673
Opaque spandex stay up lace top
thigh hi with faux bow and lace back.
Black. O/S

BW674 Checkerboard thigh hi. As shown. O/S

BW675 Opaque woven vertical stripe thigh hi. As shown. O/S

BW676
Opaque striped thigh highs with suits on side. As shown.
O/S