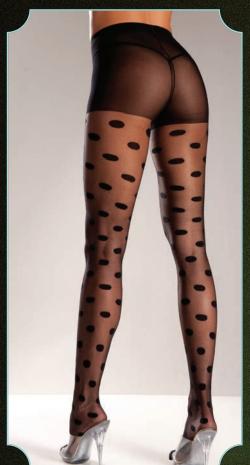

BW 585
Designed chevron pattern lycra lace pantyhose. Black
O/S, Queen

BW 586
Polka dot sheer nylon pantyhose.
Black.
O/S, Queen

BW587
Opaque spandex pantyhose with multi fencenet on sides. Black.
O/S, Queen