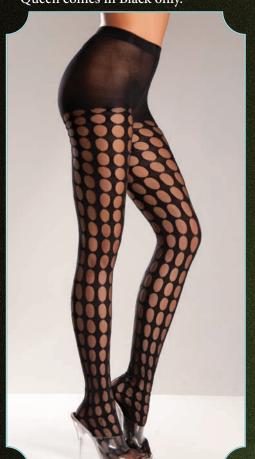

BW510 Lace top thigh hi's. Black, White, Red. O/S. Queen comes in Black only.

BW511 Heart pattern thigh hi. As shown. O/S

BW512 Knee hi referee socks. As shown. O/S

BW514
Black/White diamond patterned pantyhose. As shown.
O/S