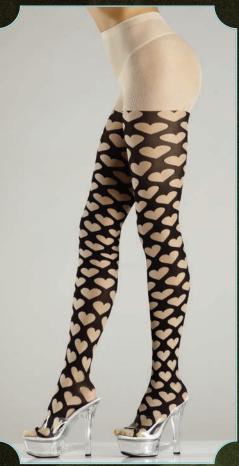

BW510 Lace top thigh hi's. Black, White, Red. O/S. Queen comes in Black only.

BW511 Heart pattern thigh hi. As shown. O/S

BW512 Knee hi referee socks. As shown. O/S

BW514
Black/White diamond patterned pantyhose. As shown.
O/S