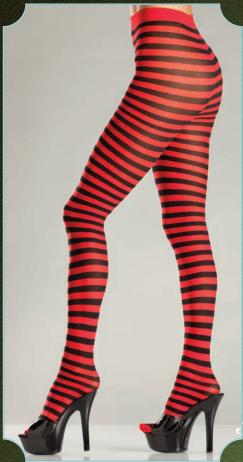

BW515 Spiderweb pantyhose. Black. O/S. Queen

BW516
Black skull and crossbones pantyhose.
As shown.
O/S

BW517 Striped tights. Blk/Neon Pink, Blk/Purp, Blk/Red, Blk/White, Blk/Yellow, White/Red. O/S

BW517 Striped tights. Blk/Neon Pink, Blk/Purp, Blk/Red, Blk/White, Blk/Yellow, White/Red. O/S