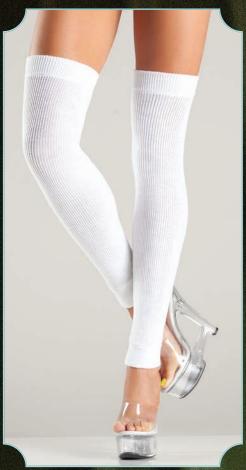

BW711
Acrylic thigh high leg warmer. Black,
Hot Pink, Neon Green, Turquoise, White.
O/S

BW711
Acrylic thigh high leg warmer. Black,
Hot Pink, Neon Green, Turquoise, White.
O/S

BW711 Acrylic thigh high leg warmer. Black, Hot Pink, Neon Green, Turquoise, White. O/S

BW711 Acrylic thigh high leg warmer. Black, Hot Pink, Neon Green, Turquoise, White. O/S

BW711
Acrylic thigh high leg warmer. Black,
Hot Pink, Neon Green, Turquoise,
White. O/S

BW712 Multi-stripe top thigh highs with back seam. Nude/Black. O/S