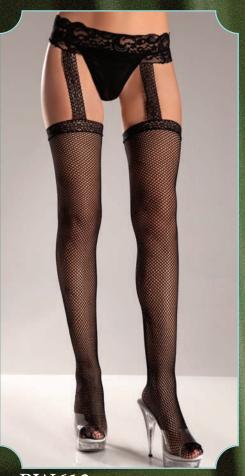

BW565 Fishnet suspender pantyhose. Black, White, Red. O/S

BW568
Opaque garterbelt stockings.
Black, Red, White, Nude.
O/S

BW569
Fence net garterbelt stockings. Black, Red.
O/S

BW570 Sheer nylon crotchless pantyhose. Black, White, Red. O/S