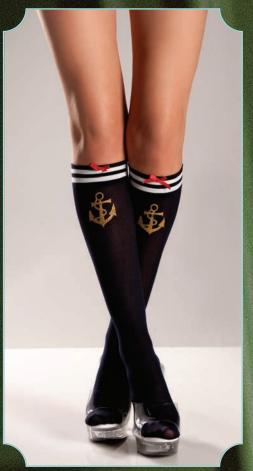

BW643
Spandex sheer stockings with stripes and satin bows. As shown.
O/S

BW644
Anchors Away striped thigh hi's.
As shown. O/S

BW645
Athletic ribbed thigh hi's with three stripe top. As shown.
O/S

BW646
Bubble gum argyle tights. As shown.
O/S, Queen