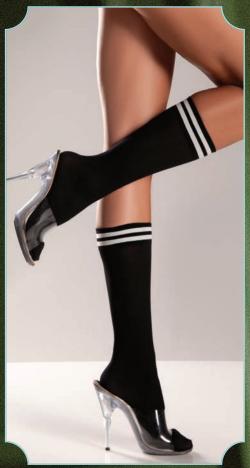

BW510 Lace top thigh hi's. Black, White, Red. O/S. Queen comes in Black only.

BW511 Heart pattern thigh hi. As shown. O/S

BW512 Knee hi referee socks. As shown. O/S

BW514
Black/White diamond patterned pantyhose. As shown.
O/S