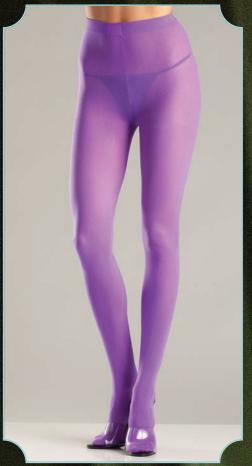

BW618
Fishnet knee hi's with lace bow trim. Black, White.
O/S

BW619
Nylon knee hi's with mixed fishnet design Black.
O/S, Queen

BW620 Opaque nylon pantyhose. Black, Green, Pink, Purple, Red, Turquoise, Orange. O/S, Queen