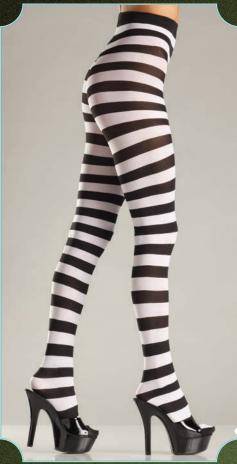

top thigh hi. Black. O/S



BW667
Sheer white lace-top thigh hi with red printed hearts backseam. As shown.
O/S



BW668
Opaque thigh hi with front seam and pink front lacing. Black.
O/S



BW669 Bow lace suspender pantyhose. Black. O/S



BW670 Opaque thigh hi with satin bow and rhinestone-studded keyhole back. Black. O/S



BW671 Sheer suspender pantyhose. Black O/S



BW672
Sheer thong back pantyhose. Black. O/S



BW673
Opaque spandex stay up lace top
thigh hi with faux bow and lace back.
Black. O/S



BW674 Checkerboard thigh hi. As shown. O/S



BW675 Opaque woven vertical stripe thigh hi. As shown. O/S



BW676
Opaque striped thigh highs with suits on side. As shown.
O/S





BW677 Opaque zebra-print pantyhose. As shown. O/S



BW678
Opaque vertical stripe tights.
Black/White
O/S



BW679 Wide stripe opaque tights. Blk./White, Blk./Orange, Blk./Pink, Blk./Purple. O/S



BW679
Wide stripe opaque tights.
Blk./White, Blk./Orange, Blk./Pink,
Blk./Purple. O/S



BW679
Wide stripe opaque tights. Blk./White, Blk./Orange, Blk./Pink, Blk./Purple. O/S



BW679 Wide stripe opaque tights. Blk./White, Blk./Orange, Blk./Pink, Blk./Purple. O/S



BW680 Woven grey leopard tights. As shown. O/S



BW681 Opaque tribal-print pantyhose. As shown. O/S



BW682 Opaque floral print tights. White, Nude. O/S



BW682 Opaque floral print tights. White, Nude. O/S



BW683 Opaque floral woven pantyhose. Grey/Blue, Grey/Ivory, Nude. O/S



BW683 Opaque floral woven pantyhose. Grey/Blue, Grey/Ivory, Nude. O/S





BW683 Opaque floral woven pantyhose. Grey/Blue, Grey/Ivory, Nude. O/S



BW684
She