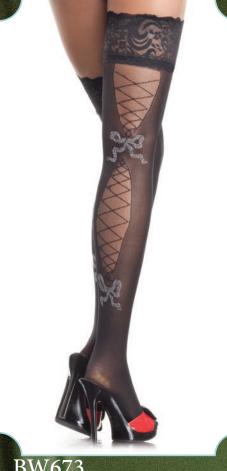

BW673
Opaque spandex stay up lace top
thigh hi with faux bow and lace back.
Black. O/S

BW674 Checkerboard thigh hi. As shown. O/S

BW675 Opaque woven vertical stripe thigh hi. As shown. O/S

BW676
Opaque striped thigh highs with suits on side. As shown.
O/S