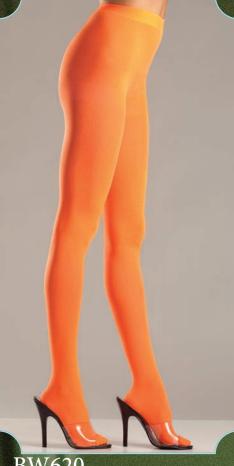

BW618
Fishnet knee hi's with lace bow trim. Black, White.
O/S

BW619
Nylon knee hi's with mixed fishnet design Black.
O/S, Queen

BW620 Opaque nylon pantyhose. Black, Green, Pink, Purple, Red, Turquoise, Orange. O/S, Queen