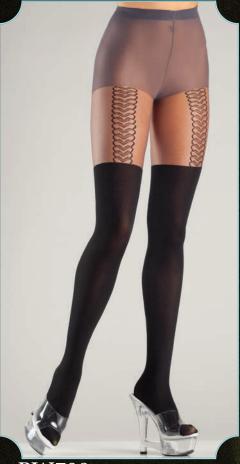

BW717 Heart pattern tights. Nude/Black. O/S

BW718 Sheer block stripe footless tights. Nude/Black. O/S

BW719
Bondage pattern tights / diagonal pattern.
Nude/Black. O/S

BW720 Sheer lace-top cuban heel thigh highs with contrast red backseam and bows. Black/Red. O/S