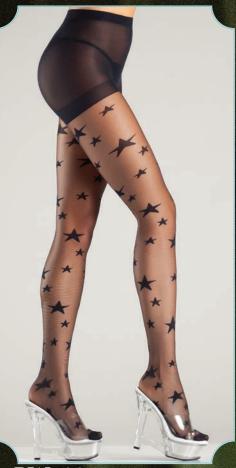

BW698 Opaque black & gold lurex knee hi. Black. O/S

BW699 Nylon cuff ankle socks. White, Black. O/S

BW701 Polka dot thigh highs. Black. O/S

BW702
Faux lace-up back cuban heel tights.
Nude/Black. O/S

BW703
Sheer pantyhose with woven stars.
Black. O/S