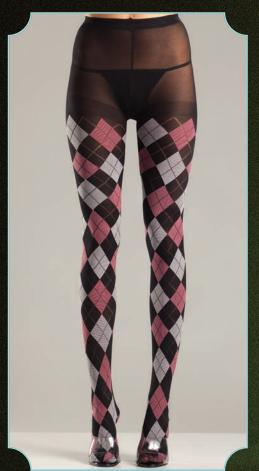

BW643
Spandex sheer stockings with stripes and satin bows. As shown.
O/S

BW644
Anchors Away striped thigh hi's.
As shown. O/S

BW645
Athletic ribbed thigh hi's with three stripe top. As shown.
O/S

BW646
Bubble gum argyle tights. As shown.
O/S, Queen