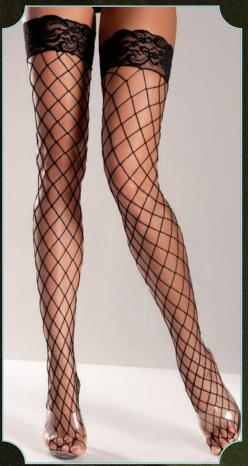

BW502
Fence net pantyhose. Black, Hot Pink. White, Red. O/S

BW503 Opaque thigh hi's. Black, Red, White. O/S

BW 504 Nylon yellow/black thigh hi's. Yellow/Black O/S

BW505 Wide net thigh hi's. Black, Hot Pink, White, Red. O/S

BW517 Striped tights. Blk/Neon Pink, Blk/Purp, Blk/Red, Blk/White, Blk/Yellow, White/Red. O/S

BW519
Opaque thigh hi's with bow.
Black, White. O/S
Queen comes in Black only.

BW529 Fishnet pantyhose. Black, Nude, Red, White. O/S. Queen comes in Black only.