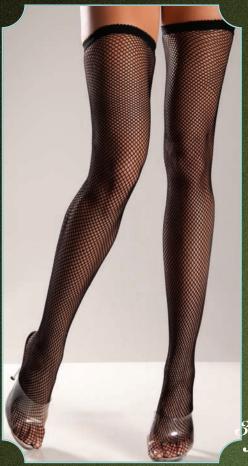

BW558
Wide net pantyhose.
Black, White, Hot Pink, Red. O/S.
Queen comes in Black only.

BW559
Fishnet thigh hi with thin scalloped top. Black, White, Red. O/S.
Queen comes in Black only.

BW 560 Fishnet thigh hi with back seam. Black, White, Red. O/S