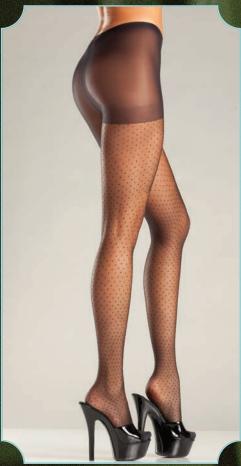

BW 585
Designed chevron pattern lycra lace pantyhose. Black
O/S, Queen

BW 586
Polka dot sheer nylon pantyhose.
Black.
O/S, Queen

BW587
Opaque spandex pantyhose with multi fencenet on sides. Black.
O/S, Queen