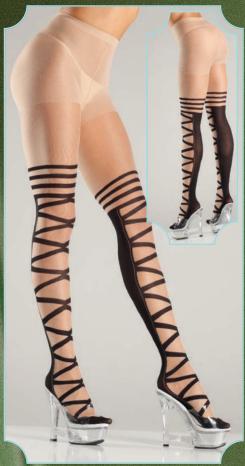

BW721 Mock kneehigh tights with crisscross front and multi-stripe design. Nude/Black. O/S