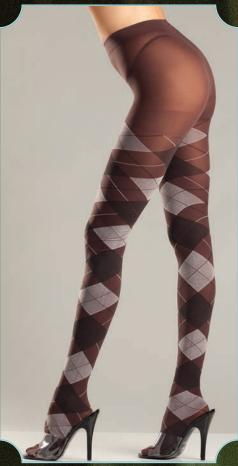

BW647
Brown/grey argyle tights. As shown.
O/S, Queen

BW648 Fuchsia/grey argyle tights. As shown. O/S, Queen

BW649 Classic argyle tights. As shown. O/S, Queen

BW650 Multi diamond design tights. Black. O/S