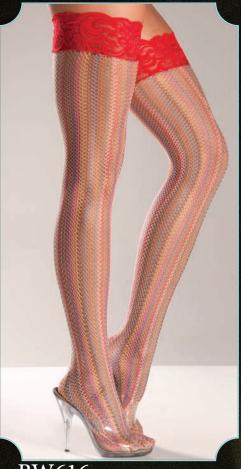

BW555 Navy sailor knee hi socks. As shown. O/S

BW556
Sheer lace-top thigh hi's with red satin bows. Black/Red, White/Red.
O/S
Queen comes in Black only.

BW557 Nylon opaque tights. Black, White, Red. O/S