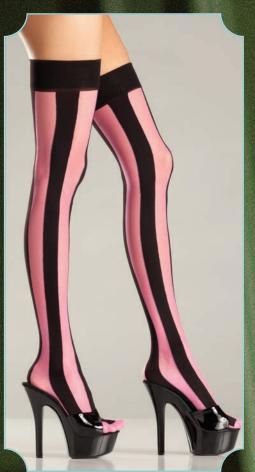

BW673
Opaque spandex stay up lace top
thigh hi with faux bow and lace back.
Black. O/S

BW674 Checkerboard thigh hi. As shown. O/S

BW675 Opaque woven vertical stripe thigh hi. As shown. O/S

BW676
Opaque striped thigh highs with suits on side. As shown.
O/S