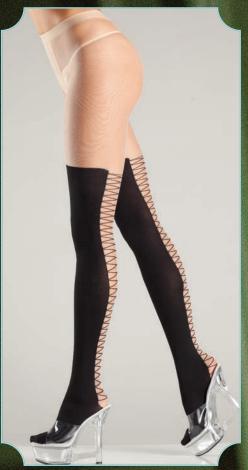

BW665
Black opaque button-up back knee hi.
Black.
O/S

BW666 Fishnet lace top thigh hi. Black. O/S

BW667
Sheer white lace-top thigh hi with red printed hearts backseam. As shown.
O/S

BW668
Opaque thigh hi with front seam and pink front lacing. Black.
O/S