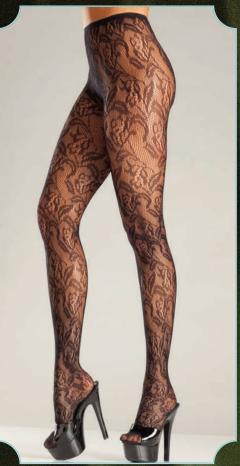

BW610
Fancy lace nylon thigh hi's. Black, Red, White.
O/S

BW611
Black lattice work pattern on white nylon footless pantyhose. As shown. O/S

BW612
Lycra crochet patterned pantyhose.
As shown.
O/S

BW613
Fishnet garterbelt stockings with lace top. Black, White, Red.
O/S