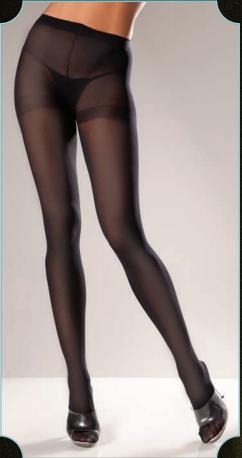

BW561 Sheer back seam stocking. Black, White, Red. O/S

BW562 Sheer stockings. Black, White, Red. O/S

BW563 Silicone stay-up spandex thigh hi's. Black, White, Red. O/S, Queen

BW564 Cuban heel thigh hi's. Nude.