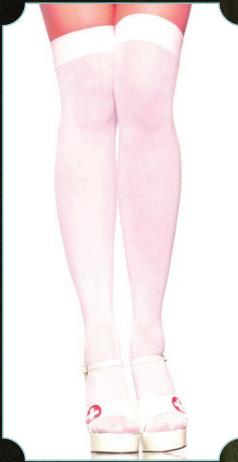

BW510 Lace top thigh hi's. Black, White, Red. O/S. Queen comes in Black only.

BW511 Heart pattern thigh hi. As shown. O/S

BW512 Knee hi referee socks. As shown. O/S

BW514
Black/White diamond patterned pantyhose. As shown.
O/S