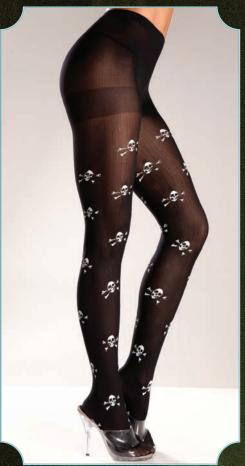

BW515 Spiderweb pantyhose. Black. O/S. Queen

BW516
Black skull and crossbones pantyhose.
As shown.
O/S

BW517 Striped tights. Blk/Neon Pink, Blk/Purp, Blk/Red, Blk/White, Blk/Yellow, White/Red. O/S

BW517 Striped tights. Blk/Neon Pink, Blk/Purp, Blk/Red, Blk/White, Blk/Yellow, White/Red. O/S