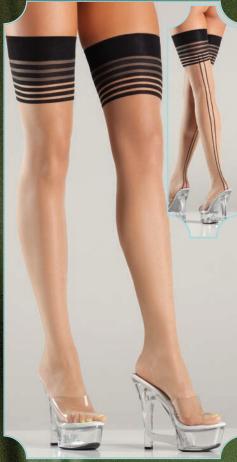

BW555 Navy sailor knee hi socks. As shown. O/S

BW556
Sheer lace-top thigh hi's with red satin bows. Black/Red, White/Red.
O/S
Queen comes in Black only.

BW557 Nylon opaque tights. Black, White, Red. O/S