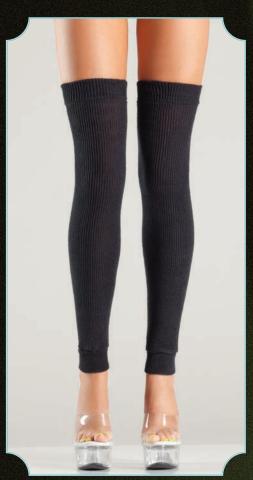

BW711
Acrylic thigh high leg warmer. Black,
Hot Pink, Neon Green, Turquoise, White.
O/S

BW711
Acrylic thigh high leg warmer. Black,
Hot Pink, Neon Green, Turquoise, White.
O/S

BW711 Acrylic thigh high leg warmer. Black, Hot Pink, Neon Green, Turquoise, White. O/S

BW711 Acrylic thigh high leg warmer. Black, Hot Pink, Neon Green, Turquoise, White. O/S

BW711
Acrylic thigh high leg warmer. Black,
Hot Pink, Neon Green, Turquoise,
White. O/S

BW712 Multi-stripe top thigh highs with back seam. Nude/Black. O/S