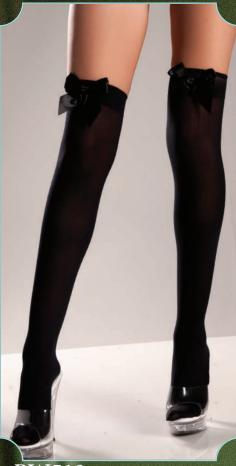

BW517 Striped tights. Blk/Neon Pink, Blk/Purp, Blk/Red, Blk/White, Blk/Yellow, White/Red. O/S

BW519
Opaque thigh hi's with bow.
Black, White. O/S
Queen comes in Black only.

BW529 Fishnet pantyhose. Black, Nude, Red, White. O/S. Queen comes in Black only.