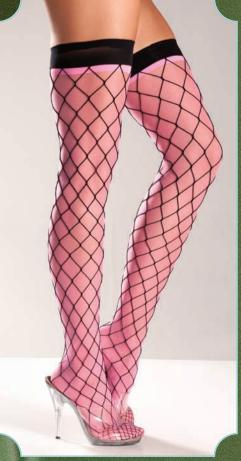

BW502
Fence net pantyhose. Black, Hot Pink. White, Red. O/S

BW503 Opaque thigh hi's. Black, Red, White. O/S

BW 504 Nylon yellow/black thigh hi's. Yellow/Black O/S

BW505 Wide net thigh hi's. Black, Hot Pink, White, Red. O/S