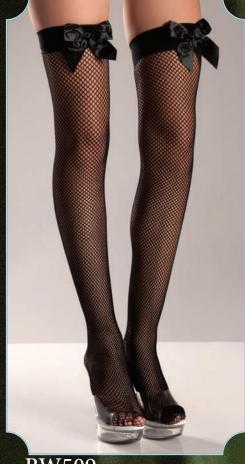

BW506 Striped thigh hi's with strawberry and bow design. As shown. O/S

BW507
Playing card thigh hi's.
As shown.
O/S

BW508
Pink cross bones thigh hi's.
Color as shown.
O/S

BW509
Fishnet thigh hi with bow.
Black, White.
O/S