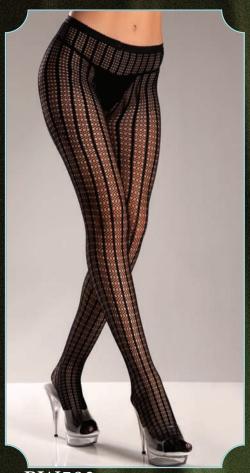

BW510 Lace top thigh hi's. Black, White, Red. O/S. Queen comes in Black only.

BW511 Heart pattern thigh hi. As shown. O/S

BW512 Knee hi referee socks. As shown. O/S

BW514
Black/White diamond patterned pantyhose. As shown.
O/S