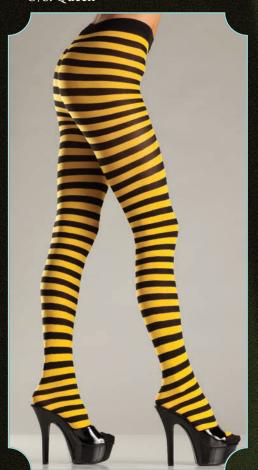

BW515 Spiderweb pantyhose. Black. O/S. Queen

BW516
Black skull and crossbones pantyhose.
As shown.
O/S

BW517 Striped tights. Blk/Neon Pink, Blk/Purp, Blk/Red, Blk/White, Blk/Yellow, White/Red. O/S

BW517 Striped tights. Blk/Neon Pink, Blk/Purp, Blk/Red, Blk/White, Blk/Yellow, White/Red. O/S