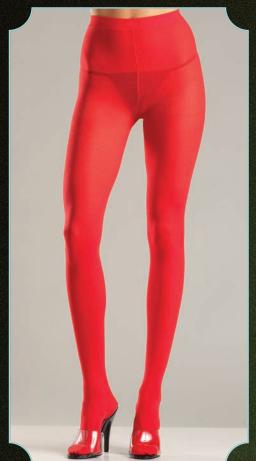

BW618
Fishnet knee hi's with lace bow trim. Black, White.
O/S

BW619
Nylon knee hi's with mixed fishnet design Black.
O/S, Queen

BW620 Opaque nylon pantyhose. Black, Green, Pink, Purple, Red, Turquoise, Orange. O/S, Queen