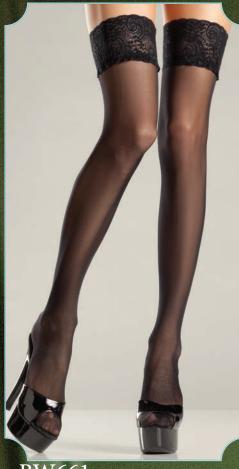

BW561 Sheer back seam stocking. Black, White, Red. O/S

BW562 Sheer stockings. Black, White, Red. O/S

BW563 Silicone stay-up spandex thigh hi's. Black, White, Red. O/S, Queen

BW564 Cuban heel thigh hi's. Nude.