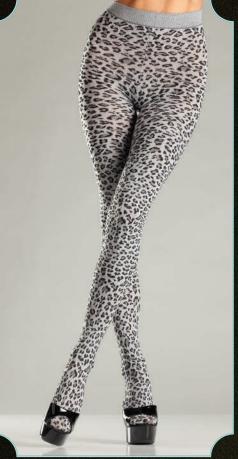

BW615 Nylon leopard tights. As shown. O/S

BW616 Rainbow lycra thigh hi's with lace top. As shown. O/S

BW617 Spandex fencenet with lace top thigh hi's. Black, Hot Pink, White, Red. O/S. Queen comes in Black only.