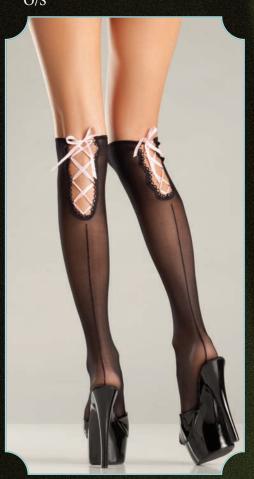

BW665
Black opaque button-up back knee hi.
Black.
O/S

BW666 Fishnet lace top thigh hi. Black. O/S

BW667
Sheer white lace-top thigh hi with red printed hearts backseam. As shown.
O/S

BW668
Opaque thigh hi with front seam and pink front lacing. Black.
O/S